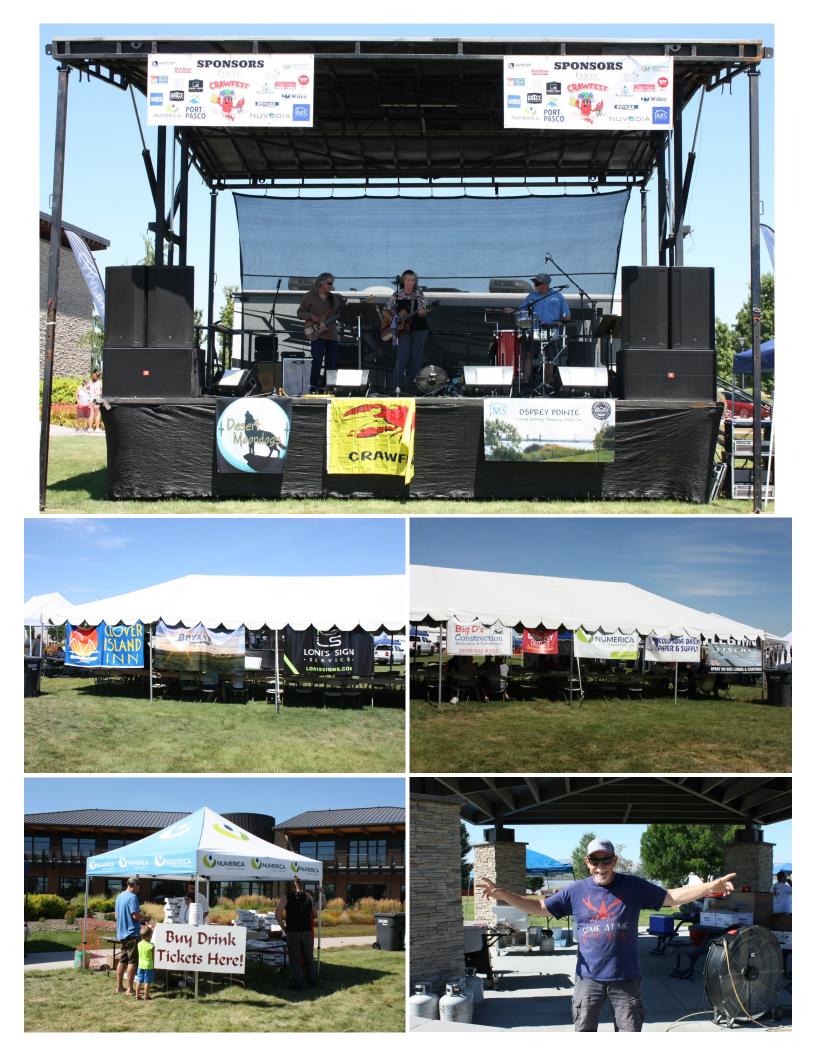

PASCO

Osprey Pointe, Pasco WA September 14<sup>th</sup>, 2024 Noon to 7:00pm

Live Music, Beer & Wine Garden, Food Vendors, Activities, and authentic Crawdad Boil prepared by Buddy Bentz and his team!

# Sponsorship Packages

- <u>'Cajun King' Sponsor</u> \$7,500
  - 4 Crawdad boil tickets, premium banner placement, social media recognition, logo on volunteer shirts
- <u>'Laissez les bon temp rouler' (lay-ZEH leh BAWN taw ROO-leh) (let the good times roll) Music Sponsor</u> \$5,000

4 Crawdad boil tickets, premium banner placement, social media recognition, logo on volunteer shirts

- <u>'A fais-do-do' (fay DOUGH DOUGH) (Dance Party) Stage Sponsor</u> -\$3,000
  - 4 Crawdad boil tickets, premium banner placement, social media recognition, logo on volunteer shirts
- <u>'Cher' (share or sha) (Dear or Sweetheart) Chef Sponsor</u> \$2,500
  - 2 Crawdad boil tickets, banner placement, social media recognition, logo on volunteer shirts
- <u>'How's ya mama an' them' Beer Garden Sponsor</u> \$2,000
  - 2 Crawdad boil tickets, banner placement, social media recognition, logo on volunteer shirts
- <u>'Show me you Beads' Sponsor</u> \$1,500
  - Banner placement, social media recognition, logo on volunteer shirts
- <u>'Allons' [Ah-loh(n)] (let's go!)</u> \$1,000
  - Banner placement, social media recognition, logo on volunteer shirts
- 'Ça c'est bon' (Sa say boh(n)) Sponsor (That's Good !!) \$750
  - Bar sponsor with banner placement at the bar
- <u>'Veiller' (vay-yay) Sponsor (lets party) (multiple available)</u> \$500